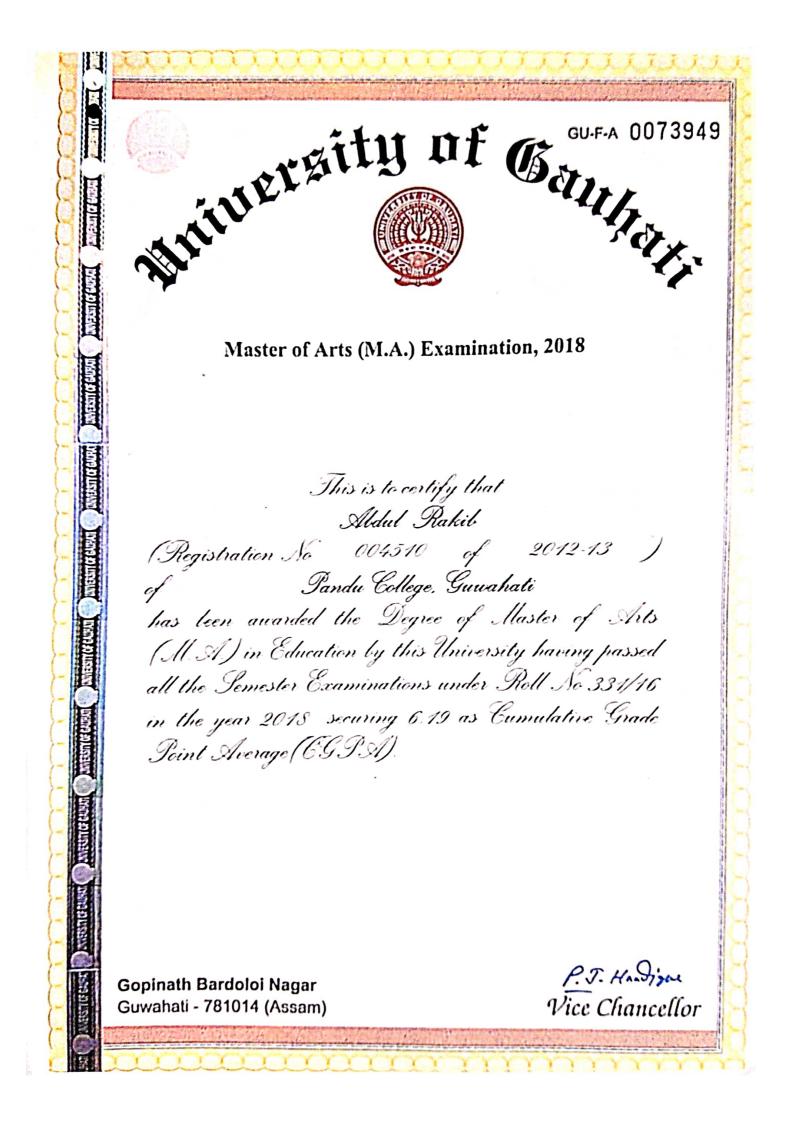

### NOTIFICATION

The insiter mentioned condidate is declared to have qualified for award of the degree of Dector of Philosophy (Ph.D) on 16<sup>th</sup> December, 2015 from Assum University for the thesis submitted by him her on the title noted against his her name. The award of Degree of Doctor of Philosophy is subject to ratification by the Board of Research Studies and the Executive Connell of Assum University,

The Degree will be conferred to him her at the next convocation of the University. Particulars of the candidate are us follows:-

Name

Department Ph.D Registration No. & Date Title of the thesis Gitima Talukdar Avhitical Science ALD/864/2009, DL 18.08 2009 DOMIESTIC VIOLIENCE AGMINST AVOATEN: A STUDY OF WALOWRI DISTRICT IN ASSAM.

Trof. Jayati Whattacharjee

Supervisor

(D.Cl/ak/aborty) Deputy Registrar (Research) Date: 16.12.2015 STATISTICS STATES