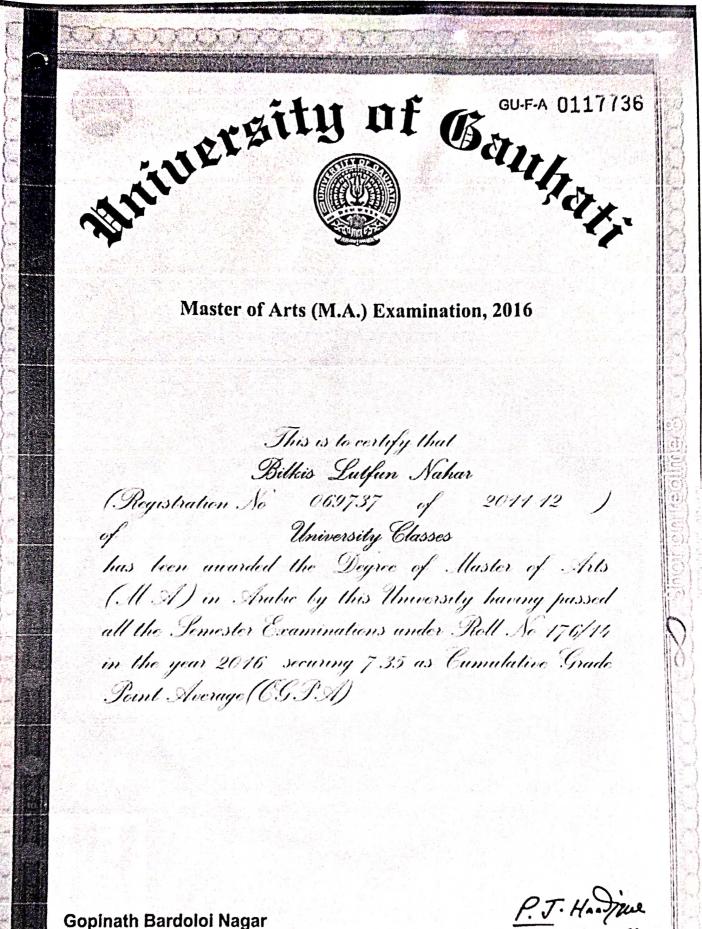

Entered by

GU-F-A 007479 GU-F-A 0074799 Master of Arts (M.A.) Examination, 2013 This is to certify that Abdul Wakil Ali (Registration No 022288 of 2008 09 ) Kekrajbar Campus, G. U. has been awarded 4 Proves of Master of Arts (.11. A) in Economic of the University having passed all the Semester Ecommations under Roll No 1298 in the year 2013 securing 7.0 as Cumulative Grade Soint Average (CGPA). Attested Habraghat Mahavidyalaya Krishnai, Goalpara Gopinath Bardoloi Nagar Vice Chancellor Guwahati - 781014 (Assam)