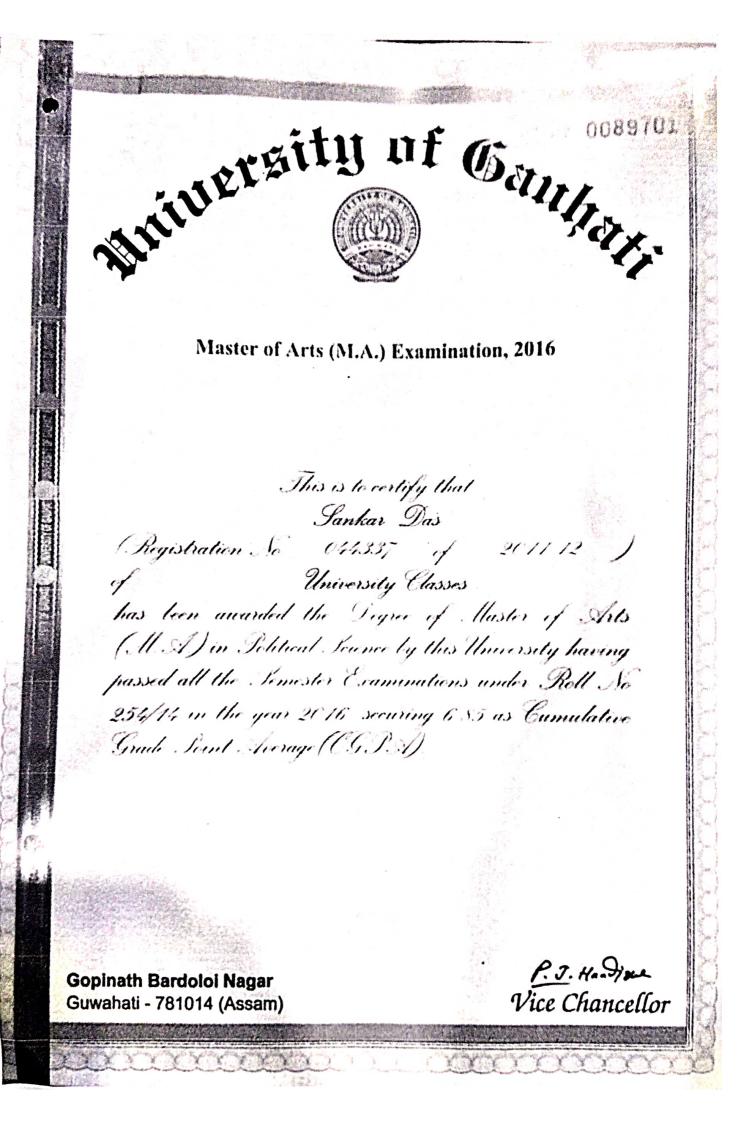

ish by this University having passed all the Somester Examinations under Roll No 250/13 in the year 2015 securing 8.4 as Cumulative Grade Joint Average (CGPA)

Gopinath Bardolol Nagar Guwahati - 781014 (Assam)

P.J. Harris Vice Chancellor

siversity of Source and States GU-F-A 0065884 Master of Arts (M.A.) Examination, 2015 (Under Betterment Scheme) This is to certify that Jugal Kumar Deka (Registration No 03539 of 2010-11) University Classes of has been awarded the Degree of Master of Arts (Al. A.) in Economics by this University having passed all the Semester Examinations under Roll No 254/18 in the year 2015 Under Betterment Scheme and improved his her result from 7.9 to 8.1 as Cumulative Grade Point Average (699A). **Gopinath Bardolol Nagar** Vice Chancellor Guwahati - 781014 (Assam)



Nº 000530 ओऽम् DAYANAND ANGLO-VEDIC COLLEGE, KANPUR Transfer or College Leaving Certificate University Enrolment No. Date Ratigue 1stom **CERTIFIED** that Shri Mal Son of Shri resident of joined the 7 Asson class of this College on 12. J 19 year BN and ceased to attend the College on 🜫 2001 Suit from the class vear of  $\triangle \Theta$  by Examination of  $19^{\circ}$ having passed/failed in the He has paid his College dues upto His date of birth according to the records of the College, o1 = 75His conduct at the College has been Record of attendance Lectures attended Subjects Lectures Delivered 1. English 2. 3. 4. 5. ON.V. COLLEGE KANPUR. Office P.W.D. (Rurai Roads) Goalpar

# POST-GRADUATE CORRESPONDENCE SCHOOL GAUHATI UNIVERSITY

No. 498

- Statement



Ref. No./PGCS/CRFT/.01/2008/ 1