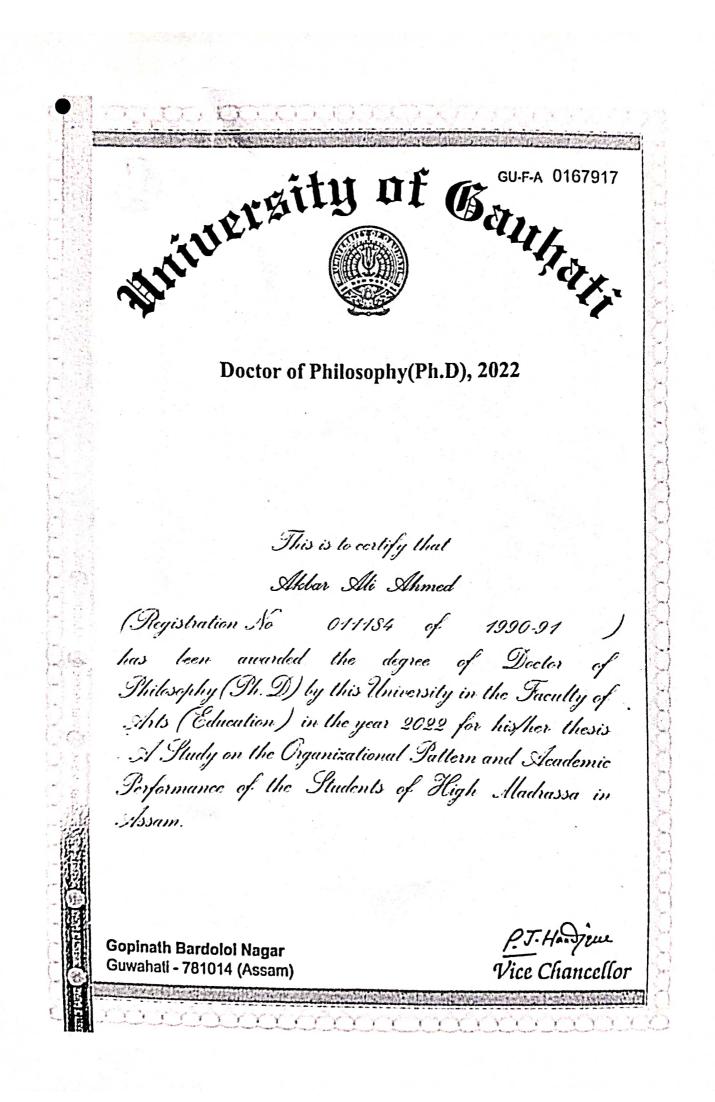

Gopinath Bardoloi Nagar Guwahati-781014 (Assam)

The 14 Deres 192012.

M.A./S-97/2000/3-3-97

Wulli Dice-Chancellor

Habraghat Mahavidyalaya Krishnai, Goalpara

**Uthal Aniversity** 

No. 1122 ଉକୁଳ ବିଶ୍ୱବିଦ୍ୟାଳୟ Utkal University DIPLOMA FOR MASTER OF ARTS ଅଧିସ୍ୱାତକ କଳା ଉପାଧି ପତ୍ର This is to certify that <u>\_\_\_\_\_ମସିହା\_\_\_\_୍</u>ମଛ<u>ନ୍</u>ଟ୍ରଲାକ୍ର୍ମାସରେ ଅନୁଞିତ Winahara Dash of Rarenshow College, Eatlack ଅଧିସ୍ୱାତକ କଳା who passed the examination for the degree of ଉପାଧି ପରୀକ୍ଷାରେ ନିମୁଲିଖିତ ସୂତବ ପତ୍ ସହ *ଙ୍ଗସା*ନ୍ଧା.....ରେ .....ର୍ମିଲୟୁ..... ଶ୍ରେଣାରେ ଢକ୍ଷାର୍ଷ MASTER OF ARTS କ୍ରାକ୍ଟର୍ଘ୍ ମହାବିଦ୍ୟାଳୟ, ଲେକ୍କେକ୍ ର held in the month of Jedu 1984 with the following special papers and was placed ନୀହାଳାହ ଦାଗ g in the Geand Class in English ଅଦ୍ୟ ଏହି ଉପାଧି ପଦର ହେଲା । was this day admitted to the degree. 100 900 SPECIAL PAPERS : <u> 8105 8'95 11</u>954 1. Inda England Siterature 61 UTKAL UNIVERSITY 000 00000 000 VANE VIHAR ତାମ ବିହାର 2 3 007 201 BHUBANESWAR 996999 The 1sth. Nor. et leel meero ଢଳପତ Vice-Chancellor 01 Altester Habragha usbraghat Mat Goalpara

| SL NO. | File No. | Faculty | Department | Name & Address with<br>Registration number.                     | Guide (s)                            | Topic                                                                                                                                           | Course | External<br>Examiner(1)                                 | Examiner (2)                                           | Examiner                                            |
|--------|----------|---------|------------|-----------------------------------------------------------------|--------------------------------------|-------------------------------------------------------------------------------------------------------------------------------------------------|--------|---------------------------------------------------------|--------------------------------------------------------|-----------------------------------------------------|
| 1      | 7085     | Arts    |            | Mainul Haque<br>Chaudhury, Registration<br>no.006196 of 1987-88 | Dr. Bhanu Bezbora<br>Kalita, G.U     | Goalpara Jilat Prachalit<br>Kathita Asomlya: Ek<br>Bislesanatmak Adhyayan.                                                                      | Done   | Prof.(Retd.)<br>Madan Sarma,<br>Tezpur<br>University    | Prof. Baruh Jyoti<br>Choudhúry,<br>Assám<br>University | Prof. Barun Jyoti<br>Choudhury,<br>Assam University |
| 2      | 7104     | Arts    | Assamese   | Alakananda Saikia,<br>Registration no.015872<br>of 2006-2007    | Prof. Bibha Bharali, G.<br>U         | Ujani Asomar<br>Asomiyabhashi Nrigosthiya<br>Fotdar Bhasha-Byabahar<br>(Nishing, Deuri Aaru<br>Sohowal Rachari Bhashar<br>Bishekh Ullikhansaha) | Done   | Prof.<br>Nigamananda<br>Das, Nagaland<br>University     |                                                        | Prof.<br>Nigamananda<br>Das, Nagaland<br>University |
| З      | 6966     | Arts    | Economics  | Daisy Konwar, O<br>Registration no.081345<br>of 2014-2015       | Prof. Nibedita<br>Goswami, G.U       | Valuation of Environmental<br>Amenity: A Study of Dibru<br>Salkhowa National Park,<br>Assam.                                                    | Done   | Prof. Anamika<br>Barua, IIT<br>Guwahati                 | Institute of                                           | Prof. Anamika<br>Barua, IIT<br>Guwahati             |
| 4      | 7001     | Arts    | Education  | Runuma Saikia,<br>Registration no. 001994<br>of 1995-1996       | Dr. Dipesh Chandra<br>Bhagabati, G.U | Higher Education of the Girls<br>Belonging to Minority<br>Community in the District of<br>Barpeta, Assam-A Study of<br>Status and Problems.     | Done   | Prof. Neeta<br>Kalita Barua,<br>Dibrugarh<br>University | Chran Shahoo,<br>Viswa-Bharati                         | Prof. Kanhu Chran<br>Shahoo, Viswa-<br>Bharati, WB  |
| 5      | 6876     | Arts    | Education  | Sudeshna Nath,<br>Registration no012789 of<br>2007-2008         | Prof. Polee Saikla, G.U              | A Study on Mental Health in<br>Relation to Spiritual<br>Intelligence and Academic<br>Performance of<br>Undergraduate Students.                  | Done   | Prof. C. Nongbri,<br>NEHU                               |                                                        | Prof. C. Nongbri,<br>NEHU                           |
| E      | 7075     | Arts    |            | Akbar Ali Ahmed,<br>Registration no.011184<br>of 1990-1991      | Dr. Banamall Nath, G.<br>U           | A Study on the<br>Organizational Pattern and<br>Academic Performance of<br>the Students of High<br>Madrassa in Assam.                           |        | Prof. Nilrətən<br>Roy, Tezpur<br>University             |                                                        | Prof. Brinda<br>Bazeley K.<br>Rymbai, NEHU          |

|     | File No.      | Kaculty | Department | Name & Address with a Registration number                       | Guide (s)                            | Topic                                                                                                                                           | Course | External<br>Examiner (1)                                | Examiner (2)                                                                             | (Vita-Voca)<br>Examinan                             |
|-----|---------------|---------|------------|-----------------------------------------------------------------|--------------------------------------|-------------------------------------------------------------------------------------------------------------------------------------------------|--------|---------------------------------------------------------|------------------------------------------------------------------------------------------|-----------------------------------------------------|
| 1   | 7086          | Arts    |            | Mainul Haque<br>Chaudhury, Registration<br>no.006196 of 1987-88 | Dr. Bhanu Bezbora<br>Kalita, G.U     | Goalpara Jilat Prachalit<br>Kathita Asomiya: Ek<br>Bislesanatmak Adhyayan.                                                                      | Done   | Prof.(Retd.)<br>Mādan Sarmā,<br>Tezpur<br>University    | Chomonity                                                                                | Prof. Barun Jyoti<br>Choudhury,<br>Assam University |
| 2   | 7104          | Arts    | Assamese   | Alakananda Saikia,<br>Registration no.015872<br>of 2006-2007    |                                      | Ujani Asomar<br>Asomiyabhashi Nrigosthiya<br>Foldar Bhasha Byabahar<br>(Mishing, Deuri Aaru<br>Sonowal Kachari Bhashar<br>Bishekh Ullikhansaha) | Done   | Prof.<br>Nigamananda<br>Das, Nagaland<br>University     | Prof. Arpana<br>Konwar,<br>Dibrugarh<br>University                                       | Prof.<br>Nigamananda<br>Das, Nagaland<br>University |
| 3   | 6966          | Arts    | Economics  | Daisy Konwar, O<br>Registration no.081345<br>of 2014-2015       | Prof. Nibedita<br>Goswami, G.U       | Valuation of Environmental<br>Amenity: A Study of Dibru<br>Salkhowa National Park,<br>Assam.                                                    | Done   | Prof. Anamika<br>Barua, IIT<br>Guwahati                 | Prof. G. Mythili,<br>Indira Gandhi<br>Institute of<br>Development<br>Research,<br>Mumbai | Prof. Anamika<br>Barua, IIT<br>Guwahati             |
|     | 7001          | Arts    | Education  | Runuma Saikia,<br>Registration no. 001994<br>of 1995-1996       | Dr. Dipesh Chandra<br>Bhagabati, G.U | Higher Education of the Girls<br>Belonging to Minority<br>Community In the District of<br>Barpeta, Assam-A Study of<br>Status and Problems.     | Done   | Prof. Neeta<br>Kalita Barua,<br>Dibrugarh<br>University | Prof. Kanhu<br>Chran Shahoo,<br>Viswa-Bharati,<br>WB                                     | Prof. Kanhu Chran<br>Shahoo, Viswa-<br>Bharati, WB  |
| 2   | - <b>6876</b> | Arts    | Education  | Sudeshna Nath,<br>Registration no012789 of<br>2007-2008         | Prof. Polee Saikia, G.U              | A Study on Mental Health in<br>Relation to Spiritual<br>Intelligence and Academic<br>Performance of<br>Undergraduate Students.                  | Done   | Prof. C. Nongbri,<br>NEHU                               | Prof. Debasri<br>Banerjee,<br>Culcutta<br>University                                     | Prof. C. Nangbri,<br>NEHU                           |
| e l | 7075          | Arts    | Education  | Akbar Ali Ahmed,<br>Registration no.011184<br>of 1990-1991      | Dr. Banamali Nath, G.<br>U           | A Study on the<br>Organizational Pattern and<br>Academic Performance of<br>the Students of High<br>Madrassa in Assam.                           | Done   | Prof. Nilratan<br>Roy, Tezpur<br>University             | Prof. Brinda<br>Bazeley K.<br>Rymbai, NEHU                                               | Prof. Brinda<br>Bazeley K.<br>Rymbai, NEHU          |