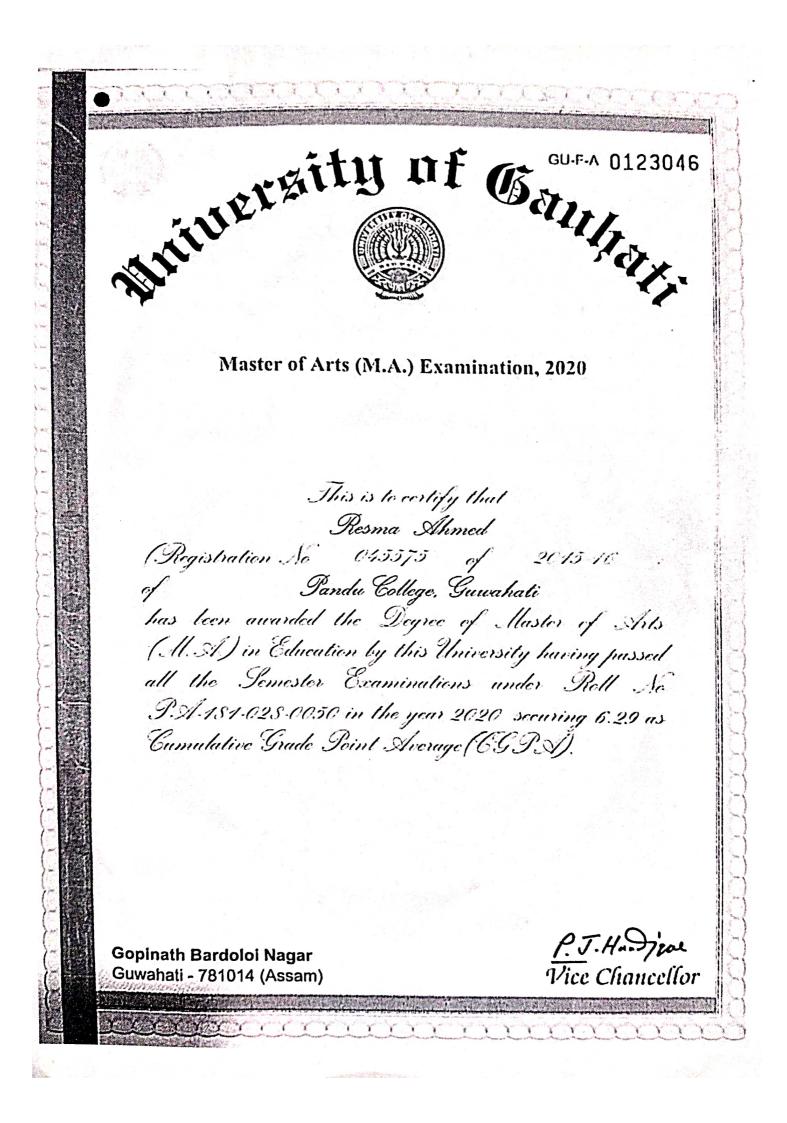

Denity Relistrar (Res)

### OFFICE OF THE SECRETARY, UNIVERSITY CLASSES GAUHATI UNIVERSITY

Nº 100807

Gauhati University Press Gauhati-781014

Ref. No./PG./CRFT/ 02-198

Date 5-12-02

This is to certify that

Banashri Rabha Sri/Srimati..... was a student of the Post-Graduate Degree/Diploma course of the Gauhati University during the session 1999 01 and has obtained his/her Master/Bachetor Degree/Diploma Assamase in the year 2001 (a2), under the in. Gauhati University and was placed in Second. Class. His/Her character and conduct have been found to be satisfactory.