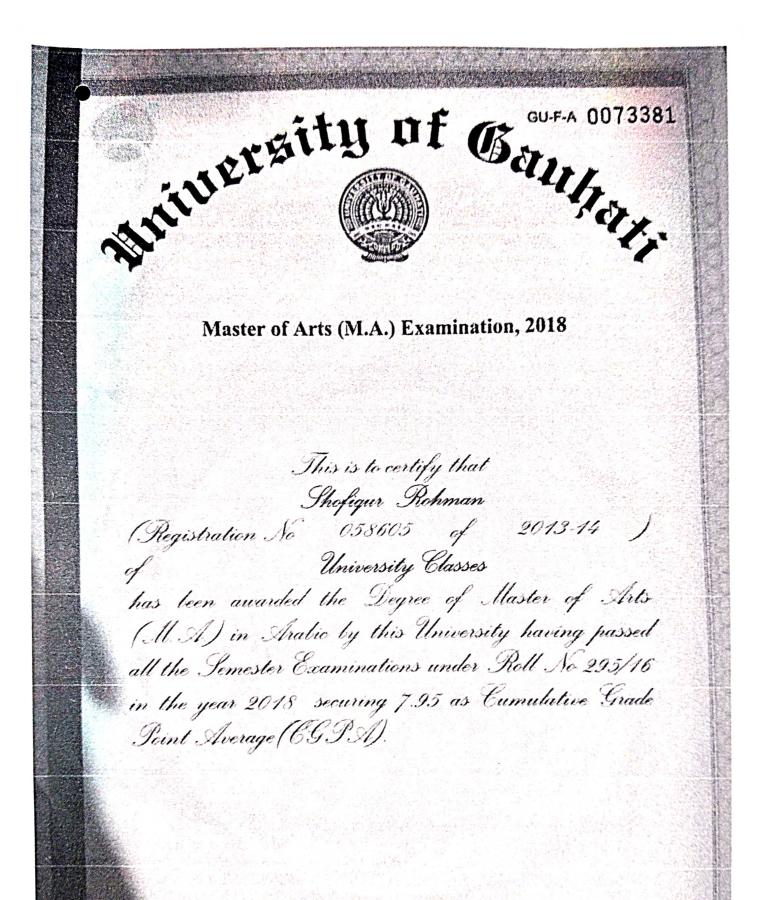

ander (see) ander Verstander verstander

S.No.: 14034

Registrar

Master of Arts (M.A.) Examination, 2015

This is to certify that Bhumika Devi (Registration No 14662 of 2010.11 ) University Classes d has been awarded the Degree of Master of Ants (M.A) in English by this University having passed all the Somester Examinations under Roll No 250/13 in the year 2015 securing 8.4 as Cumulative Grade Joint Average (CGPA)

### MASTER OF ARTS

This is to certify that

### ABDUL AZIZ

| bearing Roll 041412 | No. 21080068    | and Registration No.      | 08-120034173          |
|---------------------|-----------------|---------------------------|-----------------------|
| of 2012-2013        | , having po     | assed in all the subjects | of Four Semesters     |
| of the Two Year P   | ost Graduate De | gree Course, qualified    | for the Degree        |
| of                  | MASTE           | R OF ARTS                 |                       |
| in                  | Атабіс          | oft                       | his University at the |
| Examination held in | May, 2014       | and secured               | A grade.              |

The Degree is awarded in the 14th Convocation of the University held on 15th November, 2014

Given under the seal of Assam University this 15th Day of November, 2014

Attested

Habraghat Mahavidyalaya Krishnai, Goalpara